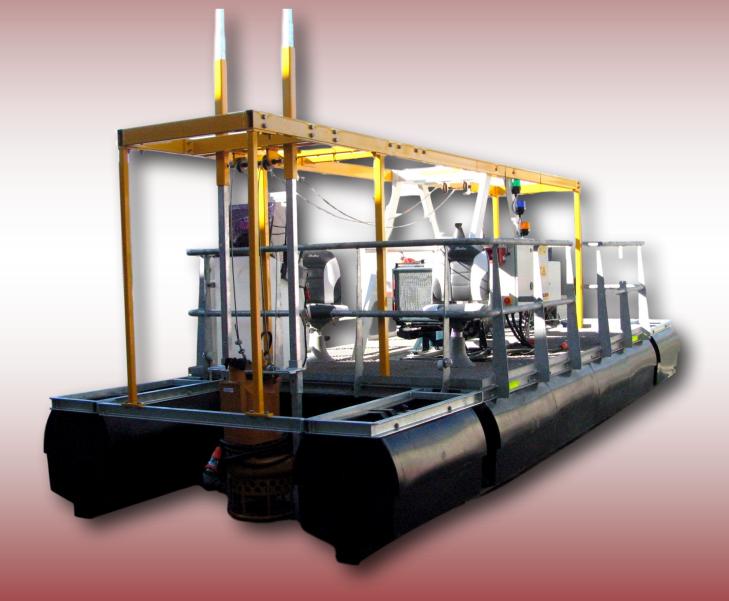

EASY TO LAUNCH AND RETRIEVE

POWERFUL SUBMERSIBLE SLURRY PUMP

DREDGING DEPTHS OF 8—10 METER

HIGHLY MANOEUVERABLE AND CLASS 2D SURVEYED

> FITTED WITH SONAR SCANNER AND GPS

**TURNKEY MARINA AND BOAT-HARBOUR DREDGING SERVICE** 

# **TECHNICAL SPECIFICATIONS**

| Parameters                                    | Value                                                                                                                                                                                                                                                                           |
|-----------------------------------------------|---------------------------------------------------------------------------------------------------------------------------------------------------------------------------------------------------------------------------------------------------------------------------------|
| Model                                         | Sand-Catfish <sup>™</sup> 4000 – Type 1                                                                                                                                                                                                                                         |
| Dimension (LxWxH, ap-<br>prox.)               | 7.12 m x 2.4 m (excluding outrigger) x 2.36 m                                                                                                                                                                                                                                   |
| Weight (kgs, estimate)                        | 2,500 kgs                                                                                                                                                                                                                                                                       |
| Material                                      | Structural mild steel, hot-dipped galvanised                                                                                                                                                                                                                                    |
| Dredging depth (max., be-<br>low water level) | 3.5 meters at 300 mm draft                                                                                                                                                                                                                                                      |
| Dredging width                                | Approx. 300 mm                                                                                                                                                                                                                                                                  |
| Main slurry pump                              | 22kW, 400V, 1,450 rpm, 3 phase electric submersible sand pump, max. 4,000 L/<br>min flow rate (clear water) @ 20 m head, max. 40 mm solid handling, 4 vanes 340<br>mm diameters open impeller, Silicon carbide (motor side) and Tungsten carbide<br>(pump side) mechanical seal |
| Pumping distance                              | Max. 250 meters at normal operation slurry flow rate and solids content                                                                                                                                                                                                         |
| Discharge pipe (to disposal area)             | 6" (DN150) UHMWPE pipe with table "D" flange                                                                                                                                                                                                                                    |
| On-board power supply                         | Kubota V2203 diesel engine, 39.9 HP @ 2,800 rpm with 80 Litres fuel tank                                                                                                                                                                                                        |
| Pump lowering mechanism                       | Cable winch driven by 0.5 kW electric motor, extendable guide bar attachment                                                                                                                                                                                                    |
| Propulsion                                    | 25 HP high thrust outboard motor with 25 Litres fuel tank providing max. speed of                                                                                                                                                                                               |