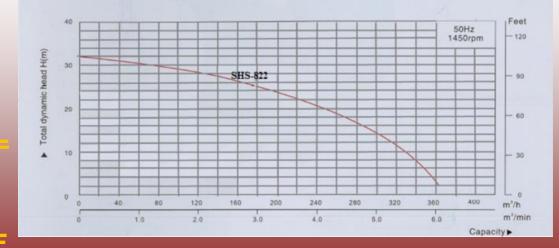

|
| Pump lowering mechanism                       | Cable winch driven by 0.5 kW electric motor, extendable guide bar attachment                                                                                                                                                                                                    |
| Propulsion                                    | 25 HP high thrust outboard motor with 25 Litres fuel tank providing max. speed of                                                                                                                                                                                               |

#### **Performance curves**